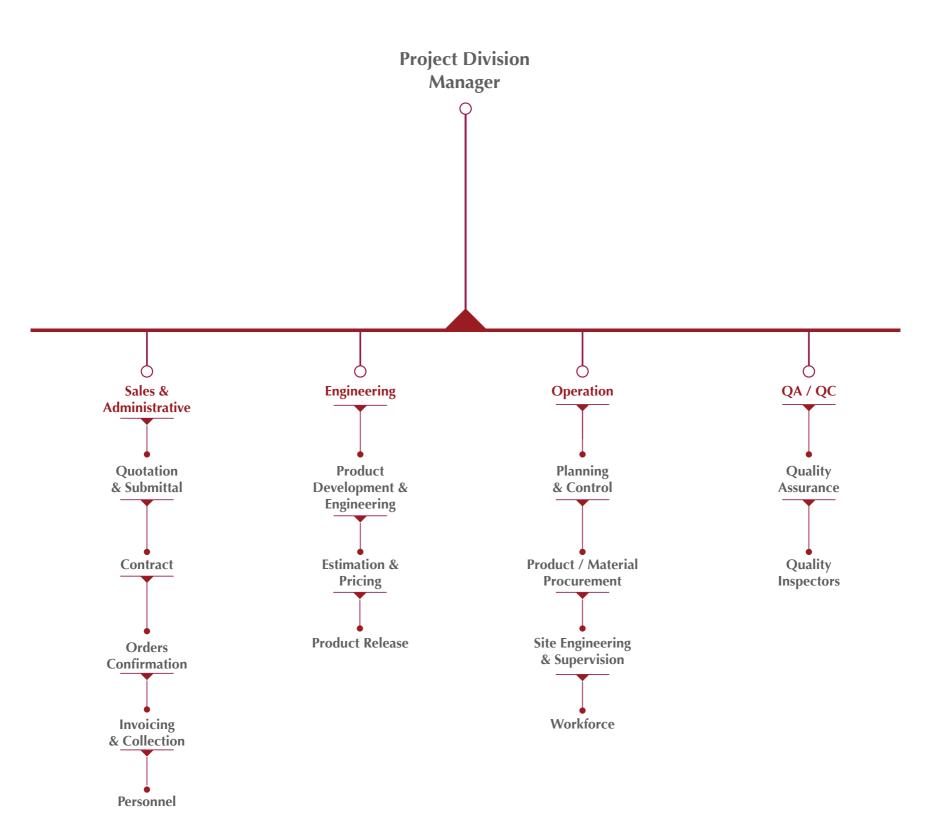

of fitted kitchens and cabinets in the Kingdom of Saudi Arabia. In addition to its headquarters in Jeddah, the company has its own production facilities and showrooms all around the kingdom. From small scale carpentry the day it started, today the company counts more than 340 employees within its manpower.

Quality, design and innovation are just our main target therefore we have developed a company structure that can assure the best service to our clients. From our main management department to our production factory to our outstand showrooms, we have gained a high level of brand recognition and sympathy due to our long tradition and commitment to excellence.





### **Chief Executive Officer**





### **ORGANIZATION CHART**





### ORGANIZATION CHART OF PERSONNEL ON PROJECT DIVISION





### Quality Management System

**Adada&Kabbani Co.** is committed to customer satisfaction and continuous improvement. Every employee at **Adada&Kabbani Co.** understands the company's mission, vision and values, and their responsibilities in fulfilling its quality metrics as defined in its "Quality System".

The Company's quality steering team includes the General Manager, the Sales & Marketing Director, the Financial Manager, the Manufacturing Manager, the R&D Manager, the Purchasing & Material Manager, the IT Manager and the QA/QC Manager. Under the supervision of the General Manager, that team ensures that the company's Quality Policy is fulfilling its purpose, complying with the requirements and continually improving the effectiveness of its QMS, adequately communicated and unders