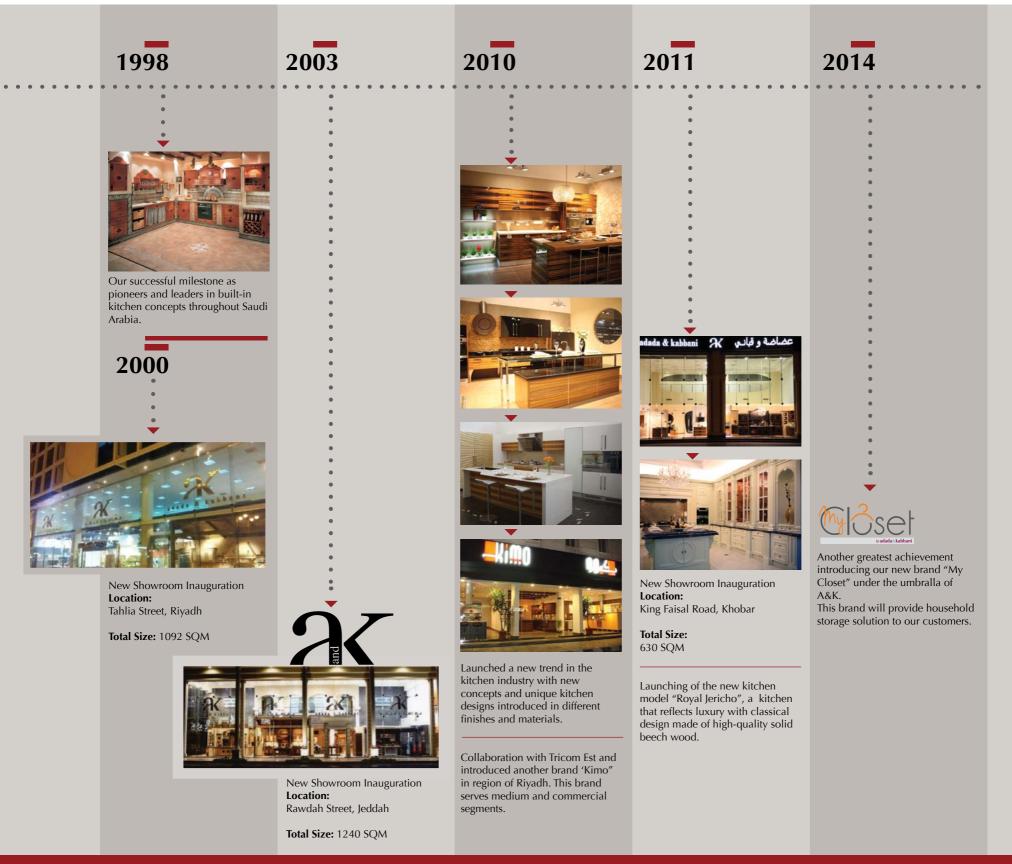

### HISTORY TIMELINE

### the OMPANY

Established in 1959 in the heart of Saudi Arabia, Adada&Kabbani Co is the oldest name in the kitchen and joinery industry. Banking on decades of family heritage, we have followed the footsteps of our great founder.

## Growth& Development

Adada&Kabbani Co. is continuously studying the market to stay aware of the ever-changing and ever-growing demands from high-end and commercial market segments across Saudi Arabia; as such, the company is constantly going the extra mile to meet the market's ever changing needs.

Throughout the past years, Adada&Kabbani Co. has succeeded in developing their brand name, becoming the number one brand in the market.

A new generation of tailor-made high-end kitchens and cabinetry conceived to cater to the needs of bespoke consumers with a refined taste for luxurious products.

A new kitchen and design smart solution, made to answer the growing market need of the segment that seeks high value of product, quality and value for money.

A new line of wardrobe and walk-in closets, conceived, executed and delivered to fit the modern, innovative lifestyle and offers a spacious dressing room and convenient storage space.