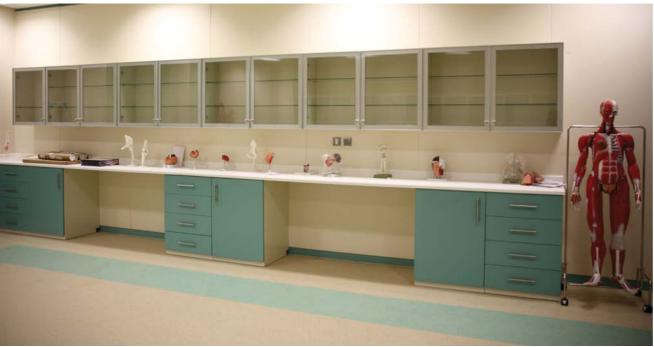

## Metal Case Work for Laboratories

Our laboratory furniture includes base and wall cabinets in steel, wood, or plastic, laminated over a wood core. Each type offers a wide variety of cabinet sizes and interior configurations.