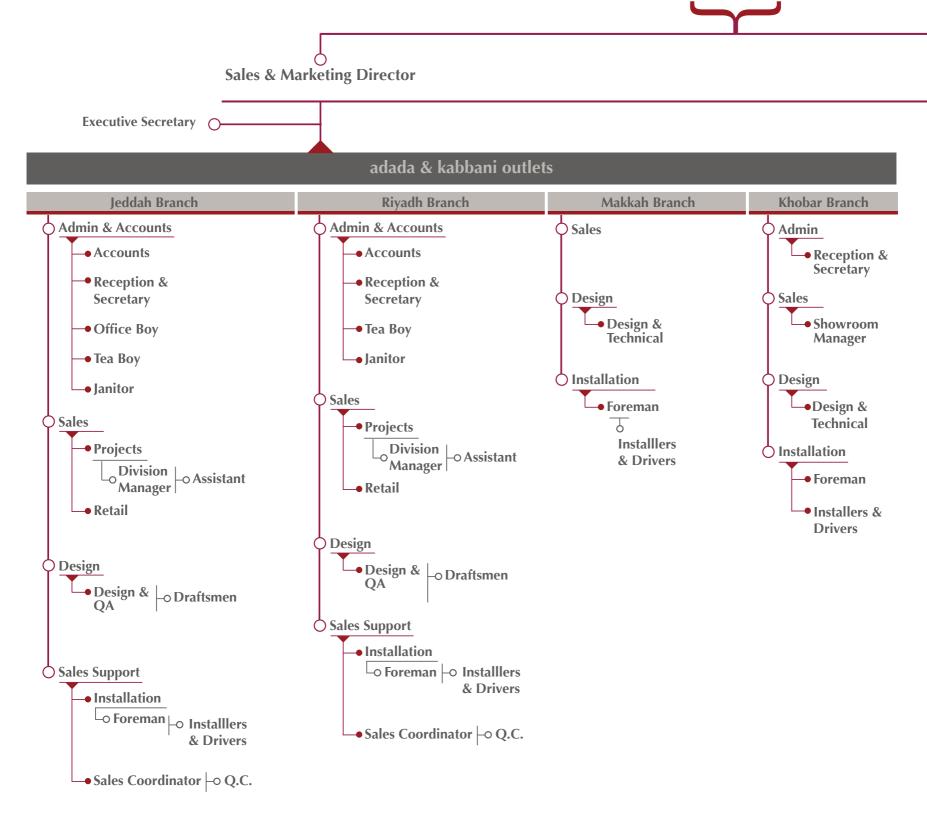

& Strength

## adada bania di manufacturer

Adada&Kabbani Co. is one of largest manufacturer of fitted kitchens and cabinets in the Kingdom of Saudi Arabia. In addition to its headquarters in Jeddah, the company has its own production facilities and showrooms all around the kingdom. From small scale carpentry the day it started, today the company counts more than 340 employees within its manpower.

Quality, design and innovation are just our main target therefore we have developed a company structure that can assure the best service to our clients. From our main management department to our production factory to our outstand showrooms, we have gained a high level of brand recognition and sympathy due to our long tradition and commitment to excellence.





### **Chief Executive Officer**





### **ORGANIZATION CHART**





### ORGANIZATION CHART OF PERSONNEL ON PROJECT DIVISION





### Quality Management System

**Adada&Kabbani Co.** is committed to customer satisfaction and continuous improvement. Every employee at **Adada&Kabbani Co.** understands the company's mission, vision and values, and their responsibilities in fulfilling its quality metrics as defined in its "Quality System".

The Company's quality steering team includes the General Manager, the Sales & Marketing Director, the Financial Manager, the Manufacturing Manager, the R&D Manager, the Purchasing & Material Manager, the IT Manager and the QA/QC Manager. Under the supervision of the General Manager, that team ensures that the company's Quality Policy is fulfilling its purpose, complying with the requiremen