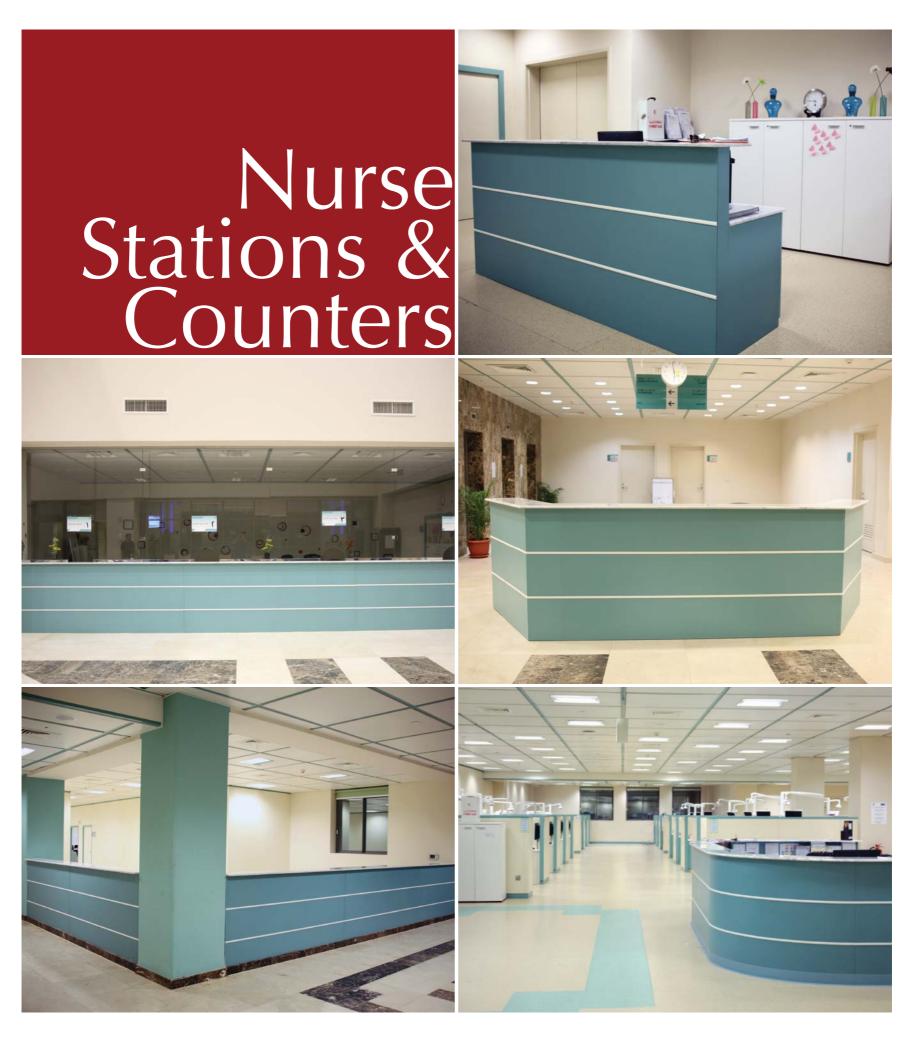

#### Nurse Stations Reception Counters & Other Joinery

At Adada&Kabbani nurses' stations, health care and public facility reception stations are all designed to help you navigate them freely and conveniently. Cabinets are designed for combining computer equipment, telephones, and patient monitoring devices in an efficient and organized work station. All components can be customized to support your specific technology, work process, and staffing needs. They combine the proven flexibility, comfort, and durability of our products.