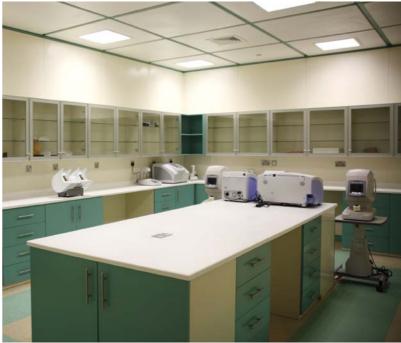

## Metal Case Work for Laboratories

Our laboratory furniture includes base and wall cabinets in steel, wood, or plastic, laminated over a wood core. Each type offers a wide variety of cabinet sizes and interior configurations.