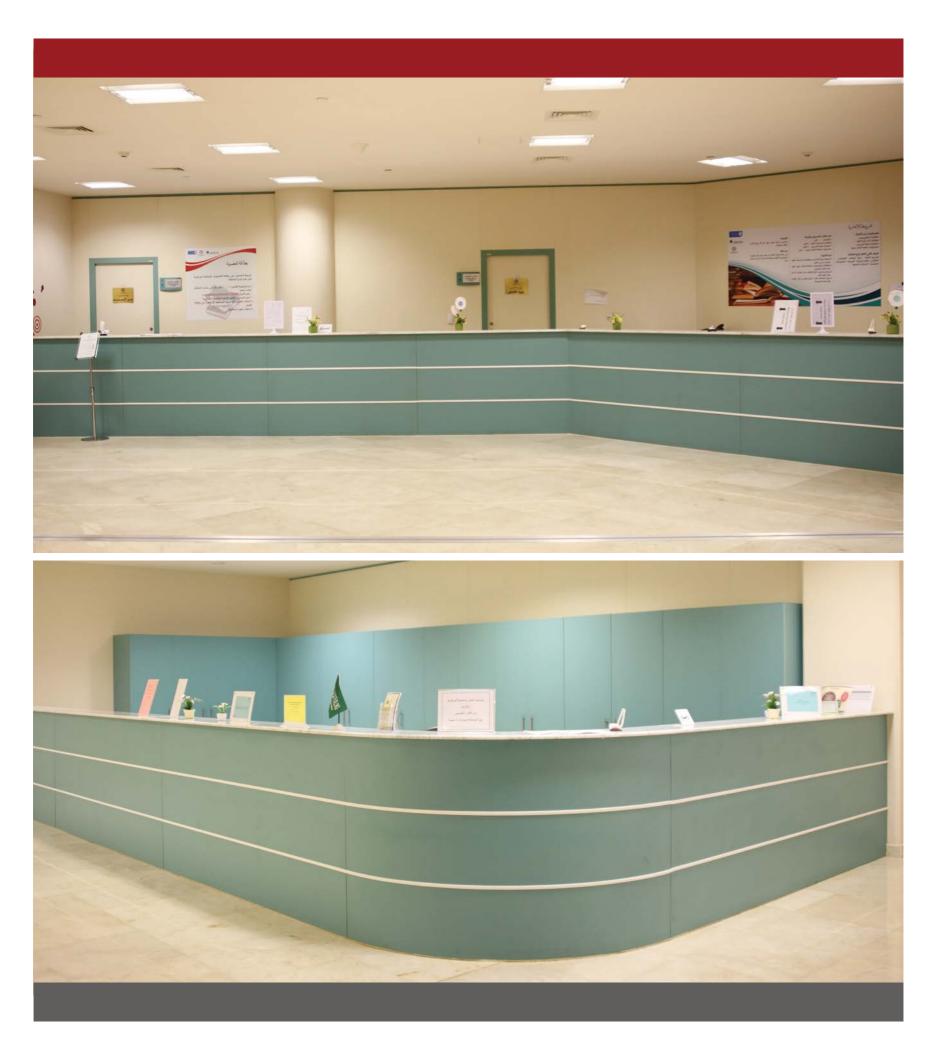

#### Nurse Stations Reception Counters & Other Joinery

At Adada&Kabbani nurses' stations, health care and public facility reception stations are all designed to help you navigate them freely and conveniently. Cabinets are designed for combining computer equipment, telephones, and patient monitoring devices in an efficient and organized work station. All components can be customized to support your specific technology, work process, and staffing needs. They combine the proven flexibility, comfort, and durability of our products.