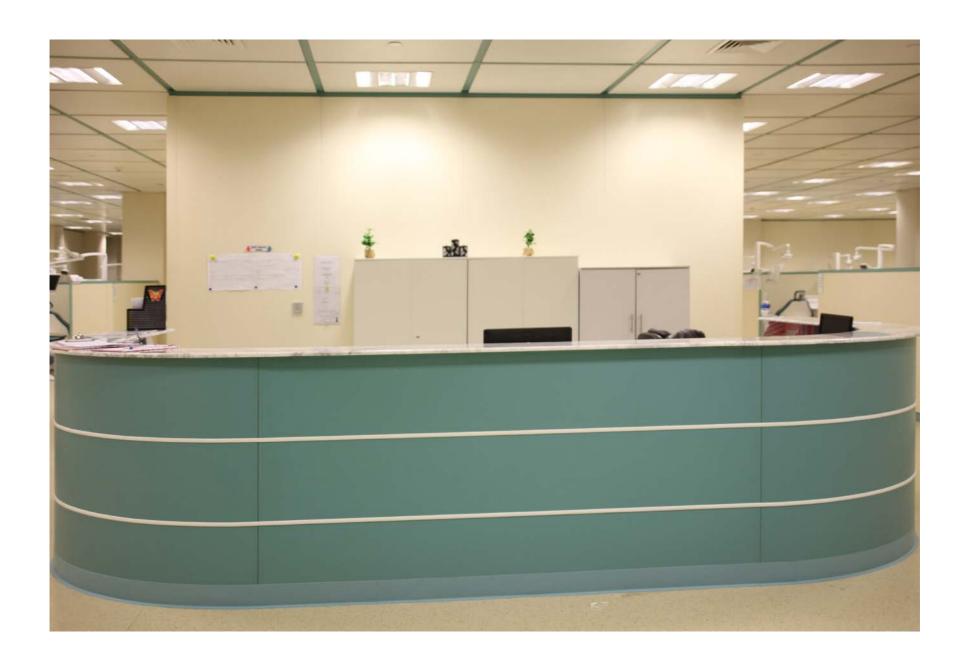

#### Nurse Stations Reception Counters & Other Joinery

At Adada&Kabbani nurses' stations, health care and public facility reception stations are all designed to help you navigate them freely and conveniently. Cabinets are designed for combining computer equipment, telephones, and patient monitoring devices in an efficient and organized work station. All components can be customized to support your specific technology, work process, and staffing needs. They combine the proven flexibility, comfort, and durability of our products.