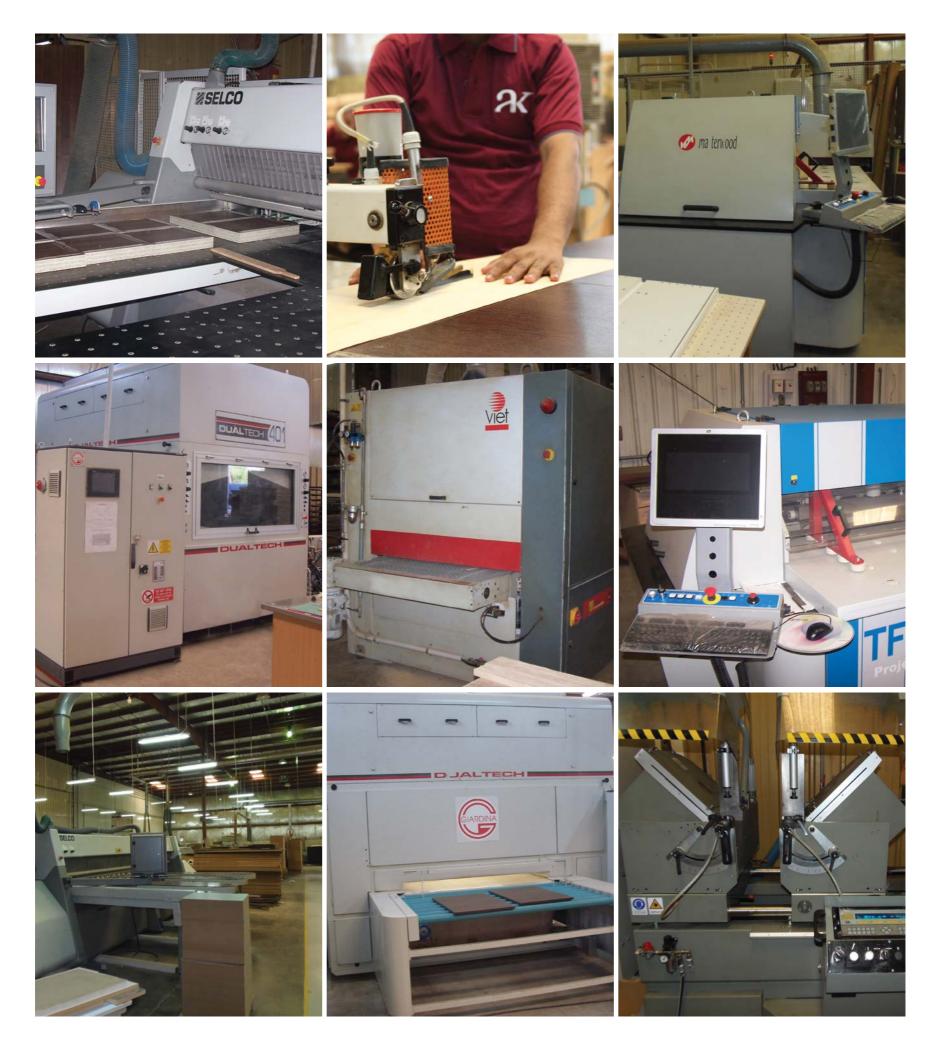

# Factory Machineries & Equipments

| L. # | Machine                  | Model       | Serial #  | Power (KV) | Voltage | Manufacturer | Origin |
|------|--------------------------|-------------|-----------|------------|---------|--------------|--------|
|      | BAND RESAW               | R800        | 94/569    | 15.5       | 3~220   | CENTAURO     | ITALY  |
|      | DUST EXTRACTOR UNIT      | HANDY       |           | 2          | 1~220   | CORAL        | ITALY  |
|      | BAND RESAW               | TL 800      |           | 3          | 3~380   | SIPA         | ITALY  |
|      | RADIAL ARM SAW           | RS 90       | 940084    | 3.6        | 3~380   | STOMAB       | ITALY  |
|      | MULTI BLADE RIP SAWS     | M2          | AB57057   | 23.1       | 2~220   | SCM          | ITALY  |
| ,    | DUST EXTRACTOR UNIT      |             |           | 3          | 3~380   | IMAS         | KSA    |
| 7    | THICKNESS PLANER         | S36B        | AB42171   | 11         | 3~380   | SCM          | ITALY  |
|      | DUST EXTRACTOR UNIT      | DS3/55      | 403066/11 | 4          | 3~380   | IMAS         | ITALY  |
| )    | PLANER                   |             |           | 4          | 3~380   | SICAR        | ITALY  |
| 0    | MULTIPLANER/MOULDER      | SUPERSET 23 | AB75883   | 43         | 3~380   | SCM          | ITALY  |
| 1    | DUST EXTRACTOR UNIT      | FM16        |           |            | 3~380   | TVM          | ITALY  |
| 2    | DUST EXTRACTOR UNIT      | FM16        |           |            | 3~380   | TVM          | ITALY  |
| 3    | MORTISING MACHINE        | CERVA       |           | 2.25       | 3~380   | CERVA        | ITALY  |
| 4    | TENONING MACHINE         | UT4         | 1287      | 6.6        | 3~380   | SAOMAD       | ITALY  |
| 5    | MORTISE TENONING MACHINE | CVS 50      | 45        | 3          | 3~380   | CENTAURO     | ITALY  |
| 6    | SPINDLE MOULDER          | T130 N      | AB42160   | 6.5        | 3~380   | SCM          | ITALY  |
| 7    | DUST EXTRACTOR UNIT      | HANDY       |           | 1.5        | 1~220   | CORAL        | ITALY  |
| 8    | DUST EXTRACTOR UNIT      | HANDY       |           | 1.5        | 1~220   | CORAL        | ITALY  |
| 9    | RIBON BLADE              |             |           | 1.5        | 3~380   |              | ITALY  |

# Factory Machineries & Equipments