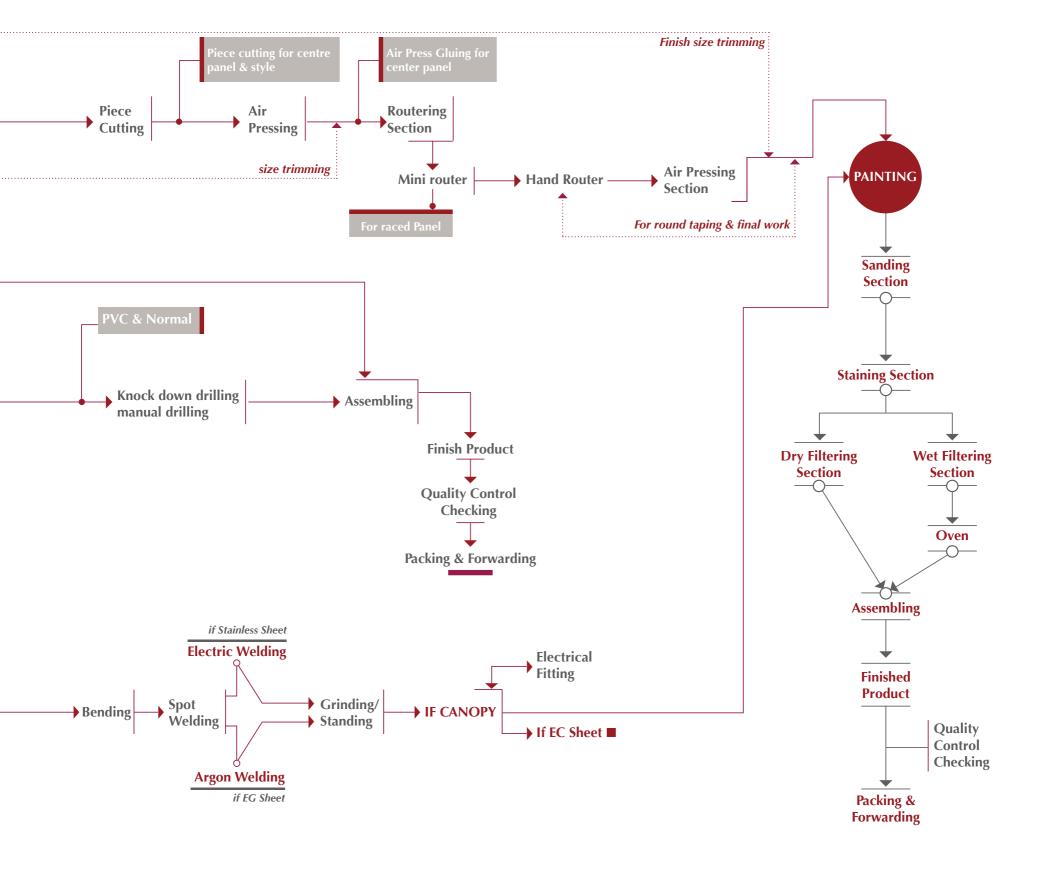

nicated and understood within the company, and reviewed periodically for sustainability.



# FACTORY

Developed and implemented in the industrial area of Makkah, Saudi Arabia, the factory covers an area of 12,000 SQM. This is where the heart of our production beats; the perfect interplay between modern machines and traditional handicraft. For us each product line is a masterpiece; perfectly planned and manufactured to the highest standards.





# Factory Facilities & Capacity

**Factory:** 9,216 SQM

Warehouse: 1,960 SQM

(Raw - Materials)

Warehouse: 1,516 SQM

(Finished Goods)

**Capacity:** 35,000 LM of Cabinetry – (Kitchen & Closets)

50,000 SQM of Decorative Wood Work & Cladding

400 Tons of Steel Case Works 250 Tons of Other Joinery Works







#### FACTORY PRODUCTION FLOW CHART



# Factory Machineries & Equipments

| L. # | Machine                  | Model       | Serial #  | Power (KV) | Voltage | Manufacturer | Origin |
|------|--------------------------|-------------|-----------|------------|---------|--------------|--------|
|      | BAND RESAW               | R800        | 94/569    | 15.5       | 3~220   | CENTAURO     | ITALY  |
|      | DUST EXTRACTOR UNIT      | HANDY       |           | 2          | 1~220   | CORAL        | ITALY  |
|      | BAND RESAW               | TL 800      |           | 3          | 3~380   | SIPA         | ITALY  |
|      | RADIAL ARM SAW           | RS 90       | 940084    | 3.6        | 3~380   | STOMAB       | ITALY  |
|      | MULTI BLADE RIP SAWS     | M2          | AB57057   | 23.1       | 2~220   | SCM          | ITALY  |