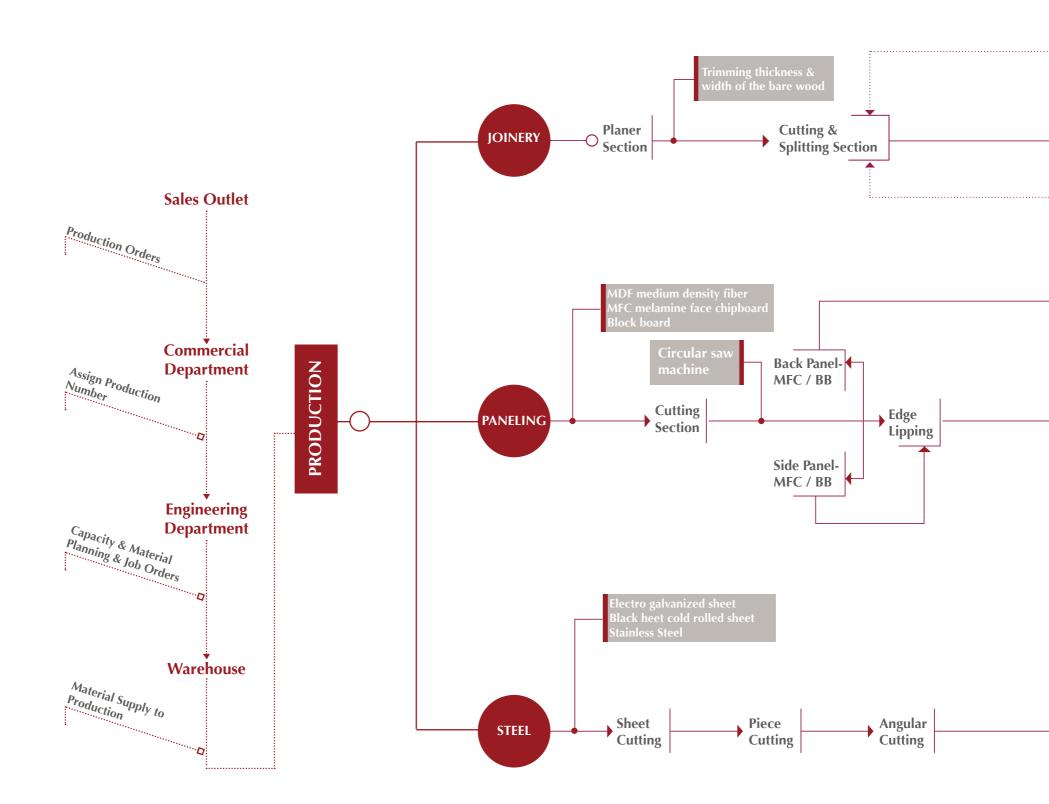

fectiveness of its QMS, adequately communicated and understood within the company, and reviewed periodically for sustainability.



# FACTORY

Developed and implemented in the industrial area of Makkah, Saudi Arabia, the factory covers an area of 12,000 SQM. This is where the heart of our production beats; the perfect interplay between modern machines and traditional handicraft. For us each product line is a masterpiece; perfectly planned and manufactured to the highest standards.





# Factory Facilities & Capacity

**Factory:** 9,216 SQM

Warehouse: 1,960 SQM

(Raw - Materials)

Warehouse: 1,516 SQM

(Finished Goods)

**Capacity:** 35,000 LM of Cabinetry – (Kitchen & Closets)

50,000 SQM of Decorative Wood Work & Cladding

400 Tons of Steel Case Works 250 Tons of Other Joinery Works







#### FACTORY PRODUCTION FLOW CHART



# Factory Machineries & Equipments

| L. # | Machine                  | Model       | Serial #  | Power (KV) | Voltage | Manufacturer | Origin |
|------|--------------------------|-------------|-----------|------------|---------|--------------|--------|
|      | BAND RESAW               | R800        | 94/569    | 15.5       | 3~220   | CENTAURO     | ITALY  |
|      | DUST EXTRACTOR UNIT      | HANDY       |           | 2          | 1~220   | CORAL        | ITALY  |
|      | BAND RESAW               | TL 800      |           | 3          | 3~380   | SIPA         | ITALY  |
|      | RADIAL ARM SAW           | RS 90       | 940084    | 3.6        | 3~380   | STOMAB       | ITALY  |
|      | MULTI BLADE RIP SAWS     | M2          | AB57057   | 23.1