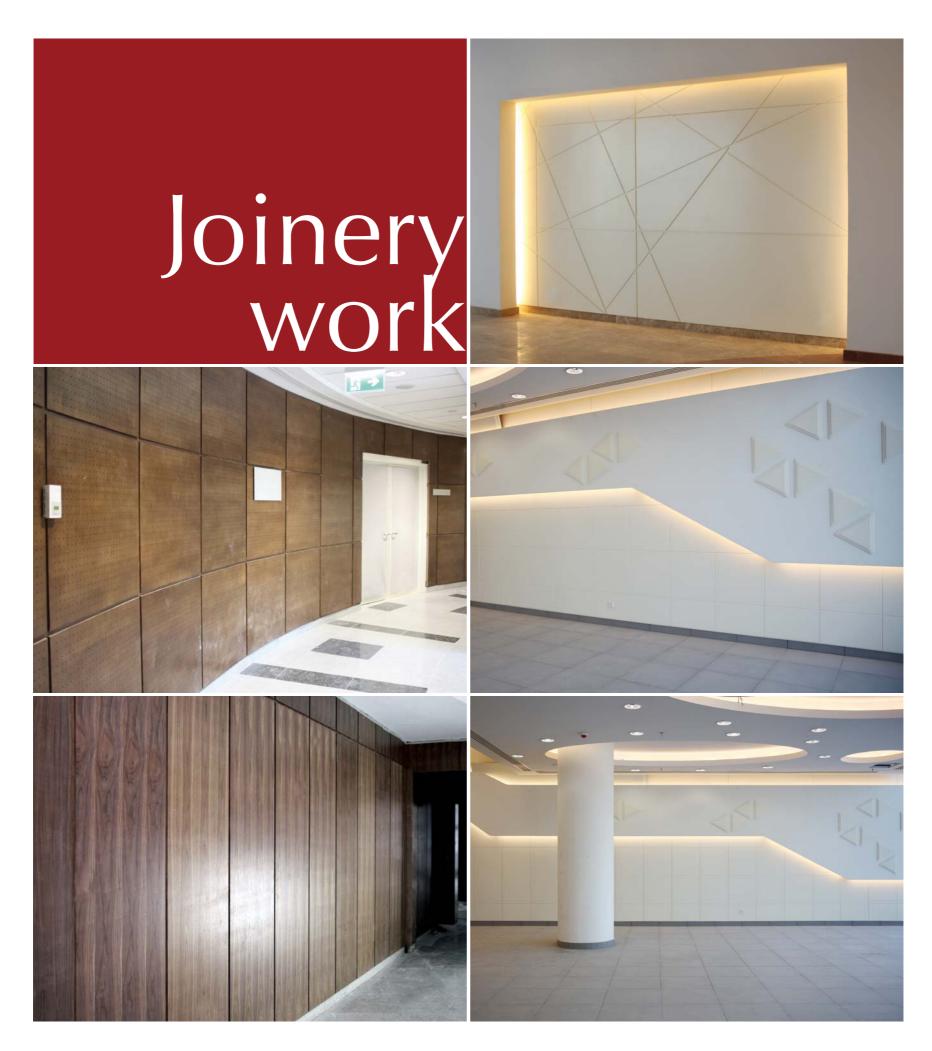

#### Nurse Stations Reception Counters & Other Joinery

At Adada&Kabbani nurses' stations, health care and public facility reception stations are all designed to help you navigate them freely and conveniently. Cabinets are designed for combining computer equipment, telephones, and patient monitoring devices in an efficient and organized work station. All components can be customized to support your specific technology, work process, and staffing needs. They combine the proven flexibility, comfort, and durability of our products.

Adada&Kabbani's philosophy goes far beyond the outstanding level of high-end showrooms; the first showrooms to built and created according to international, worldwide standards in the market.