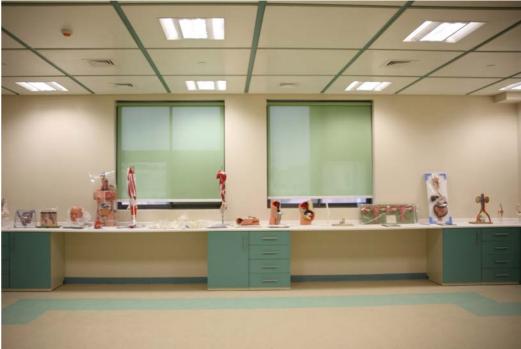

## Metal Case Work for Laboratories

Our laboratory furniture includes base and wall cabinets in steel, wood, or plastic, laminated over a wood core. Each type offers a wide variety of cabinet sizes and interior configurations.