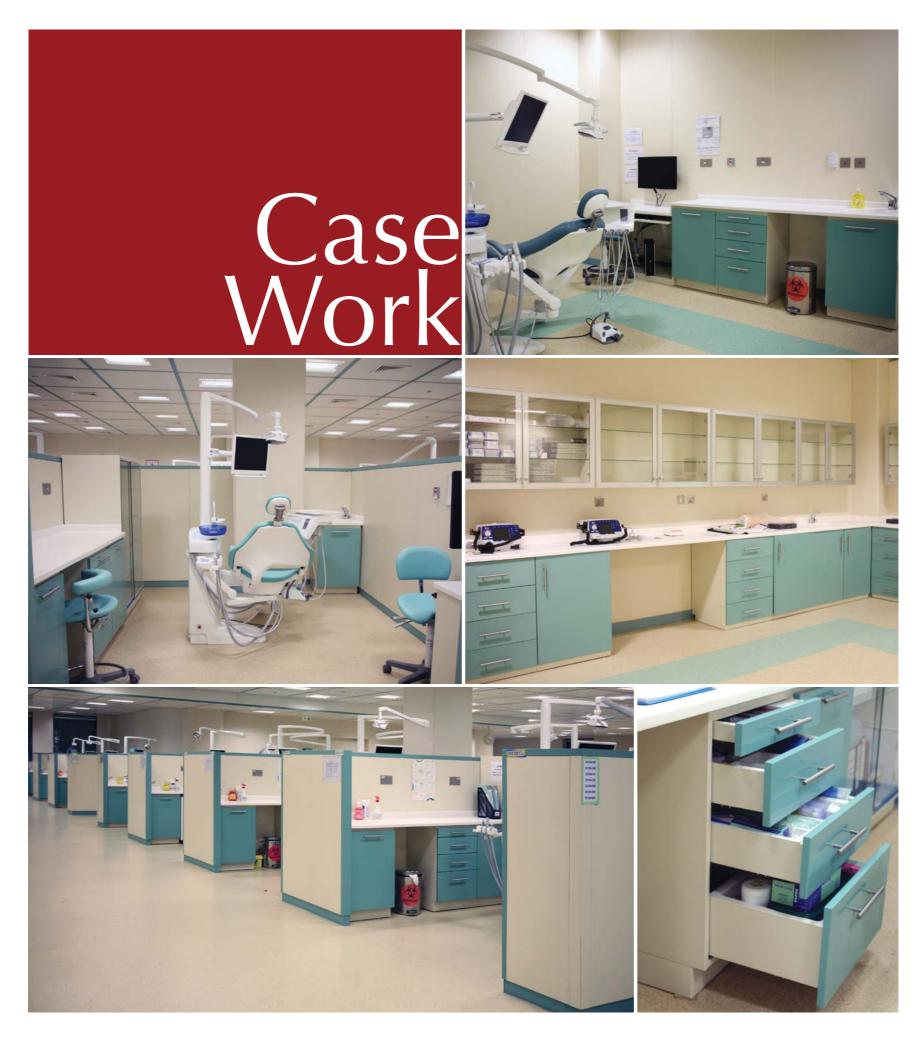

## Metal Case Work for Laboratories

Our laboratory furniture includes base and wall cabinets in steel, wood, or plastic, laminated over a wood core. Each type offers a wide variety of cabinet sizes and interior configurations.

#### Nurse Stations Reception Counters & Other Joinery

At Adada&Kabbani nurses' stations, health care and public facility reception stations are all designed to help you navigate them freely and conveniently. Cabinets are designed for combining computer equipment, telephones, and patient monitoring devices in an efficient and organized work station. All components can be customized to support your specific technology, work process, and staffing needs. They combine the proven flexibility, comfort, and durability of our products.