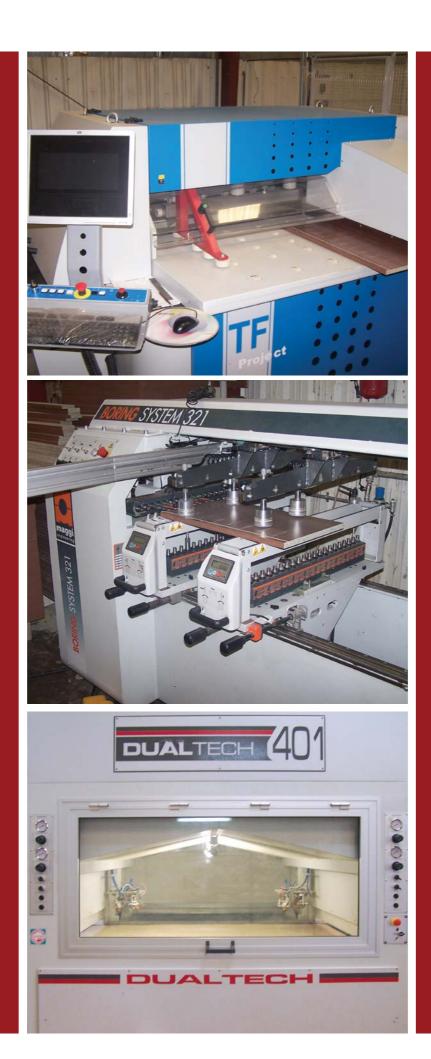

# Factory Machineries & Equipments

| L. # | Machine                  | Model       | Serial #  | Power (KV) | Voltage | Manufacturer | Origin |
|------|--------------------------|-------------|-----------|------------|---------|--------------|--------|
|      | BAND RESAW               | R800        | 94/569    | 15.5       | 3~220   | CENTAURO     | ITALY  |
|      | DUST EXTRACTOR UNIT      | HANDY       |           | 2          | 1~220   | CORAL        | ITALY  |
|      | BAND RESAW               | TL 800      |           | 3          | 3~380   | SIPA         | ITALY  |
|      | RADIAL ARM SAW           | RS 90       | 940084    | 3.6        | 3~380   | STOMAB       | ITALY  |
|      | MULTI BLADE RIP SAWS     | M2          | AB57057   | 23.1       | 2~220   | SCM          | ITALY  |
| ,    | DUST EXTRACTOR UNIT      |             |           | 3          | 3~380   | IMAS         | KSA    |
| 7    | THICKNESS PLANER         | S36B        | AB42171   | 11         | 3~380   | SCM          | ITALY  |
|      | DUST EXTRACTOR UNIT      | DS3/55      | 403066/11 | 4          | 3~380   | IMAS         | ITALY  |
| )    | PLANER                   |             |           | 4          | 3~380   | SICAR        | ITALY  |
| 0    | MULTIPLANER/MOULDER      | SUPERSET 23 | AB75883   | 43         | 3~380   | SCM          | ITALY  |
| 1    | DUST EXTRACTOR UNIT      | FM16        |           |            | 3~380   | TVM          | ITALY  |
| 2    | DUST EXTRACTOR UNIT      | FM16        |           |            | 3~380   | TVM          | ITALY  |
| 3    | MORTISING MACHINE        | CERVA       |           | 2.25       | 3~380   | CERVA        | ITALY  |
| 4    | TENONING MACHINE         | UT4         | 1287      | 6.6        | 3~380   | SAOMAD       | ITALY  |
| 5    | MORTISE TENONING MACHINE | CVS 50      | 45        | 3          | 3~380   | CENTAURO     | ITALY  |
| 6    | SPINDLE MOULDER          | T130 N      | AB42160   | 6.5        | 3~380   | SCM          | ITALY  |
| 7    | DUST EXTRACTOR UNIT      | HANDY       |           | 1.5        | 1~220   | CORAL        | ITALY  |
| 8    | DUST EXTRACTOR UNIT      | HANDY       |           | 1.5        | 1~220   | CORAL        | ITALY  |
| 9    | RIBON BLADE              |             |           | 1.5        | 3~380   |              | ITALY  |

# Factory Machineries & Equipments