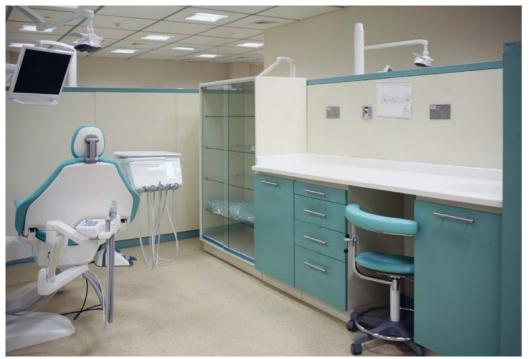

## Metal Case Work for Laboratories

Our laboratory furniture includes base and wall cabinets in steel, wood, or plastic, laminated over a wood core. Each type offers a wide variety of cabinet sizes and interior configurations.