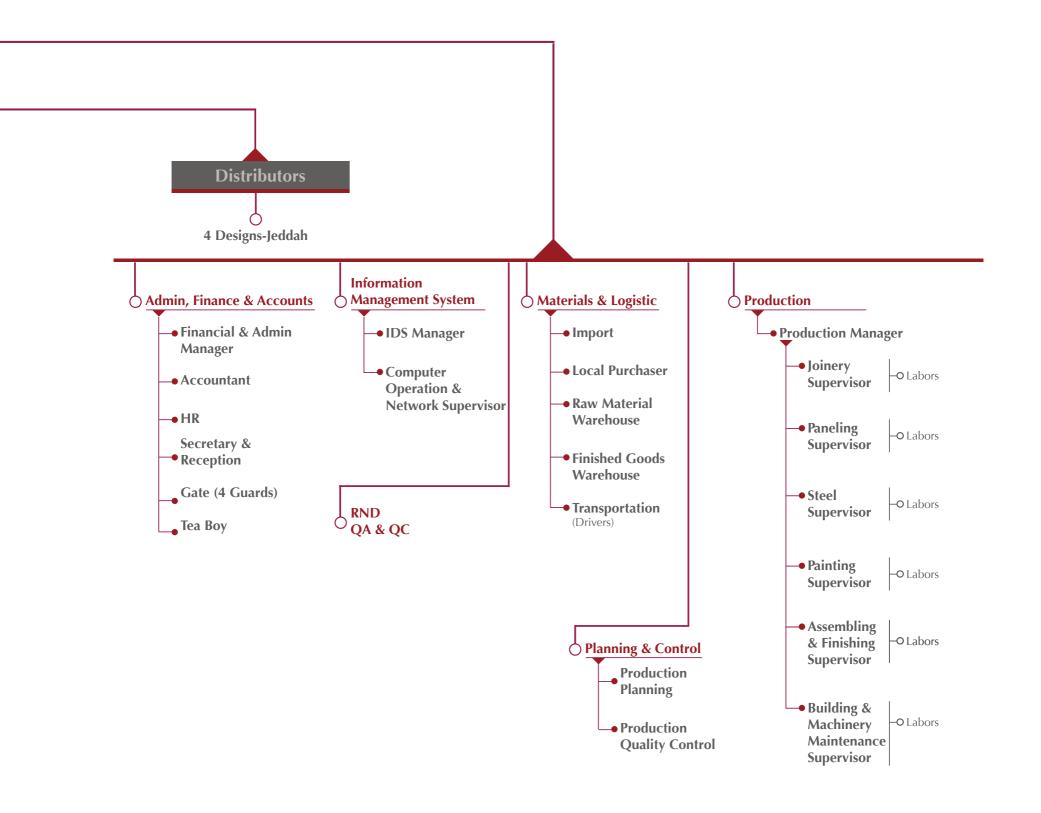

nufacturer

Adada&Kabbani Co. is one of largest manufacturer of fitted kitchens and cabinets in the Kingdom of Saudi Arabia. In addition to its headquarters in Jeddah, the company has its own production facilities and showrooms all around the kingdom. From small scale carpentry the day it started, today the company counts more than 340 employees within its manpower.

Quality, design and innovation are just our main target therefore we have developed a company structure that can assure the best service to our clients. From our main management department to our production factory to our outstand showrooms, we have gained a high level of brand recognition and sympathy due to our long tradition and commitment to excellence.





### **Chief Executive Officer**





### **ORGANIZATION CHART**





### ORGANIZATION CHART OF PERSONNEL ON PROJECT DIVISION





### Quality Management System

**Adada&Kabbani Co.** is committed to customer satisfaction and continuous improvement. Every employee at **Adada&Kabbani Co.** understands the company's mission, vision and values, and their responsibilities in fulfilling its quality metrics as defined in its "Quality System".

The Company's quality steering team includes the General Manager, the Sales & Marketing Director, the Financial Manager, the Manufacturing Manager, the R&D Manager, the Purchasing & Material Manager, the IT Manager and the QA/QC Manager. Under the supervision of the General Manager, that team ensures that the company's Quality Policy is fulfilling its purpose, complying with the requirements and continually improving the